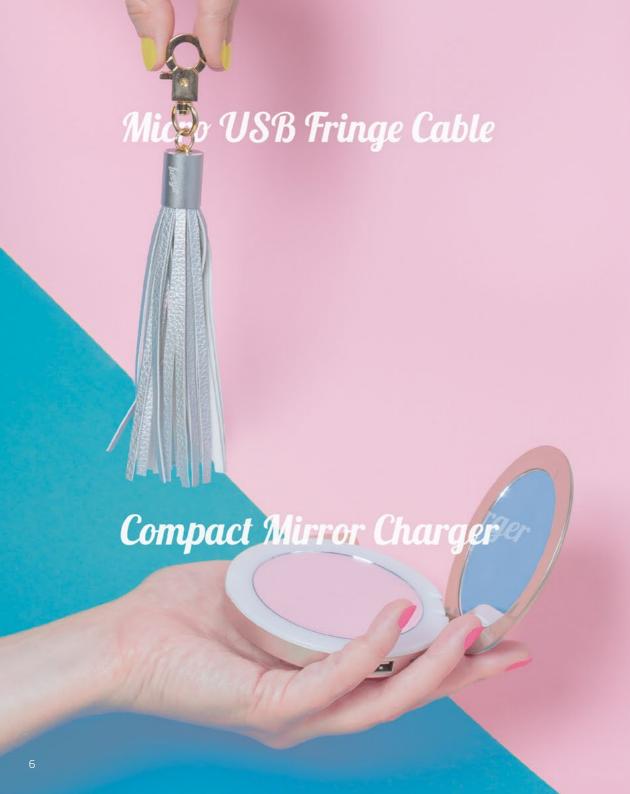

### Compact Mirror Charger

• data transfer

· charging cable

Portable battery with mirror by Beeyo is a gadget for every modern woman. It will allow you to quickly charge your mobile phone or touch up your make-up thanks to the built-in LED backlit panel.

cable

- data transfer
- charging cable