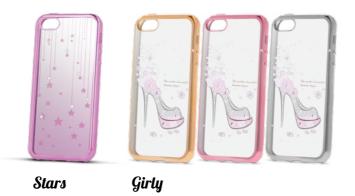

#### Stardust Cases

Discover wonderful experience with a new case line by Beeyo. The Star dust with small crystals, which appeared on the new Stardust series, attract the attention of every fashionable woman. Variety of colors, interesting patterns inspired by ethnic culture and reinforced sides of the case will seduce more than one female owner of the smartphone.