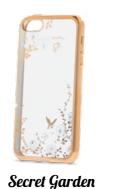

#### Stardust Cases

Discover wonderful experience with a new case line by Beeyo. The Star dust with small crystals, which appeared on the new Stardust series, attract the attention of every fashionable woman. Variety of colors, interesting patterns inspired by ethnic culture and reinforced sides of the case will seduce more than one female owner of the smartphone.