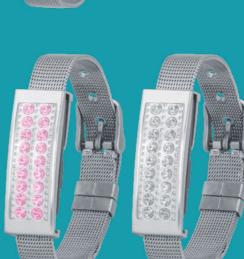

#### **Pendrive Bracelet**

A bracelet with a USB flash drive from Beeyo is like a modern woman practical and elegant. You will look great with it, but most importantly you will always have the data you need "at hand".

model

EAN GSM020927

glamour swan

micro smart furry cable

diamond heart-drive

- easy access for sockets
- slim silicone fitted to smartphone
- designed to wick moisture away from interior
- metallic print with stylish diamonds