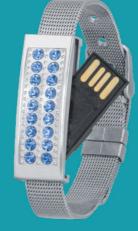

#### **Pendrive Bracelet**

A bracelet with a USB flash drive from Beeyo is like a modern woman practical and elegant. You will look great with it, but most importantly you will always have the data you need "at hand".

model

EAN GSM020927

glamour swan

micro smart furry cable

diamond heart-drive

- easy access for sockets
- slim silicone fitted to smartphone
- designed to wick moisture away from interior
- metallic print with stylish diamonds