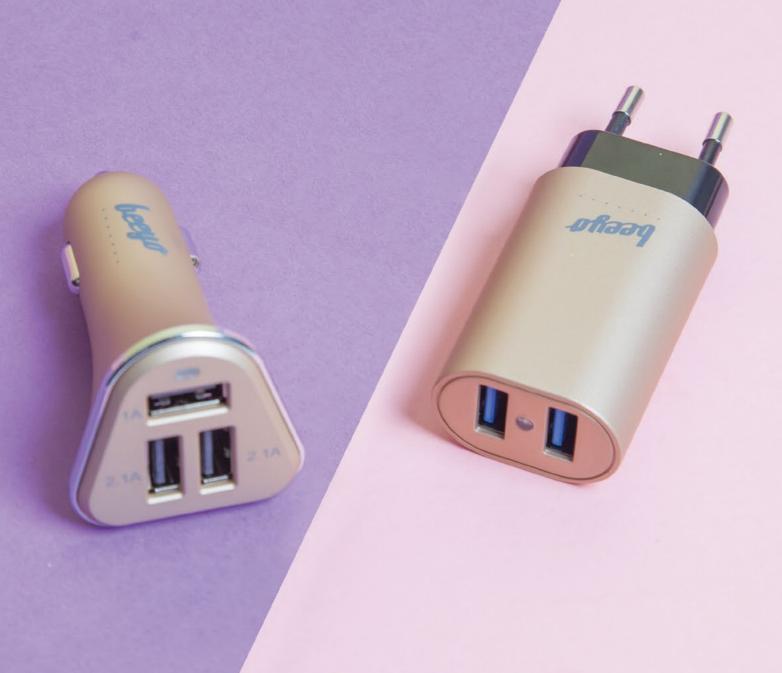

Chargers

Lipstick portable battery

- voltage: 5.2 A max
- 3 × USB ports
- soft touch coating

Triple USB Car Charger

You can use your mobile devices while you travel. 3 charging ports with the total intensity up to 5.2 A will allow you to charge 2 tablets and a smartphone.

### Double USB wall charger

The charger Beeyo with two independent USB ports will allow you to charge a phone and a tablet in the same time. You don't have to argue about using the charger any more!

| model  | ID        | EAN           |
|--------|-----------|---------------|
| gold   | GSM012248 | 5900495361998 |
| silver | GSM011915 | 590049535804  |
| silver | GSM011915 | 590049535804  |