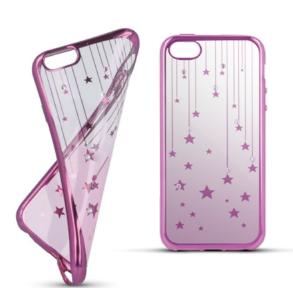

#### Stardust Cases

Discover wonderful experience with a new case line by Beeyo. The Star dust with small crystals, which appeared on the new Stardust series, attract the attention of every fashionable woman. Variety of colors, interesting patterns inspired by ethnic culture and reinforced sides of the case will seduce more than one female owner of the smartphone.