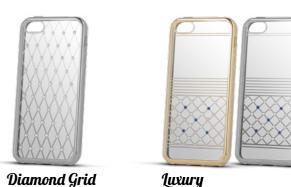

#### Stardust Cases

Discover wonderful experience with a new case line by Beeyo. The Star dust with small crystals, which appeared on the new Stardust series, attract the attention of every fashionable woman. Variety of colors, interesting patterns inspired by ethnic culture and reinforced sides of the case will seduce more than one female owner of the smartphone.