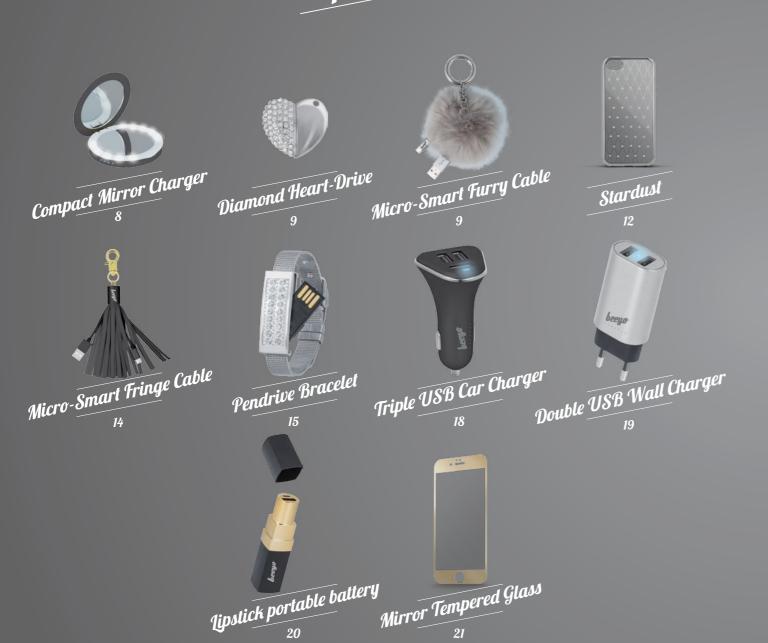

### Compact Mirror Charger

• data transfer

· charging cable

Portable battery with mirror by Beeyo is a gadget for every modern woman. It will allow you to quickly charge your mobile phone or touch up your make-up thanks to the built-in LED backlit panel.

#### **Pendrive Bracelet**

A bracelet with a USB flash drive from Beeyo is like a modern woman practical and elegant. You will look great with it, but most importantly you will always have the data you need "at hand".

#### Diamond Heart-Drive

A stylish key ring with fur and a cable for your smartphone. It goes well with a bag or keys and in "key" moments will help you charge your device or transfer data.

del ID EAN

GSM020989 5900495474766
GSM020988 5900495474759

### Double USB wall charger

The charger Beeyo with two independent USB ports will allow you to charge a phone and a tablet in the same time. You don't have to argue about using the charger any more!

| model  | ID        | EAN           |
|--------|-----------|---------------|
| gold   | GSM012248 | 5900495361998 |
| silver | GSM011915 | 590049535804  |
| silver | GSM011915 | 590049535804  |

#### Lipstick portable battery

This portable battery from Beeyo is a stylish and practical accessory for a modern woman! It will let you charge your mobile phone when you need it most.

model ID EAN
black GSM020838 5900495472960

#### Mirror tempered glass

The Mirror Tempered Glass is product for the latest models of smartphones. It provideseffective protection against screen scratches and damage. This product is easy to install, and a small glass thickness, of only 0.25 mm, ensures full transparency of the image. Mirror model has been enriched with elegant mirror elements that will make your phone unique!