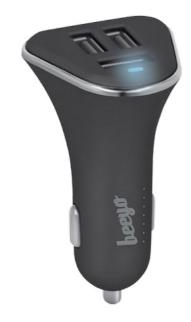

Chargers

Lipstick portable battery

- voltage: 5.2 A max
- 3 × USB ports
- soft touch coating

Triple USB Car Charger

You can use your mobile devices while you travel. 3 charging ports with the total intensity up to 5.2 A will allow you to charge 2 tablets and a smartphone.

| model  | ID        | EAN           |
|--------|-----------|---------------|
| gold   | GSM012248 | 5900495361998 |
| silver | GSM011915 | 5900495358042 |
| silver | GSM011915 | 5900495358042 |

- voltage: 3.4 A max
- 2 × USB ports
- soft touch coating