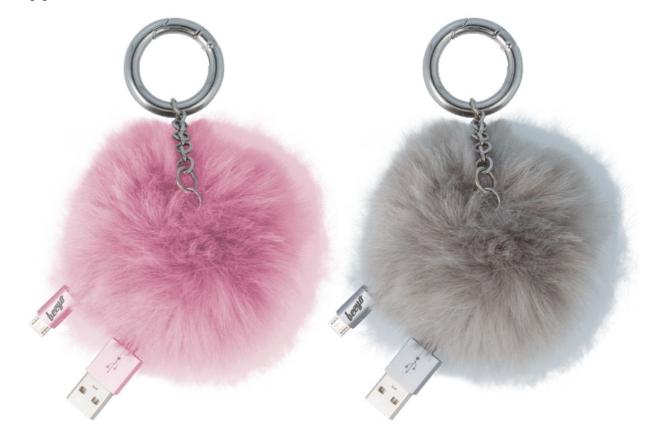

# Spis treści

Pendrive Bracelet

A stylish key ring by Beeyo with fringes and a cable for your smartphone. It goes well with a bag or keys and in "key" moments will help you charge your device or transfer data.

model

GSM020987

EAN 5900495474742 5900495474735