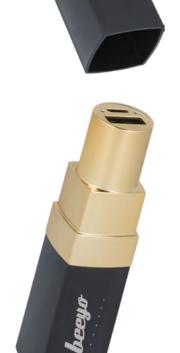

Chargers

Lipstick portable battery

- voltage: 5.2 A max
- 3 × USB ports
- soft touch coating

Triple USB Car Charger

You can use your mobile devices while you travel. 3 charging ports with the total intensity up to 5.2 A will allow you to charge 2 tablets and a smartphone.

#### Lipstick portable battery

This portable battery from Beeyo is a stylish and practical accessory for a modern woman! It will let you charge your mobile phone when you need it most.

model ID EAN
black GSM020838 5900495472960