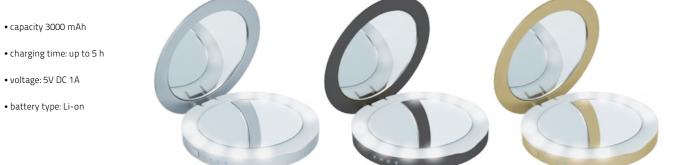

### Compact Mirror Charger

• data transfer

· charging cable

Portable battery with mirror by Beeyo is a gadget for every modern woman. It will allow you to quickly charge your mobile phone or touch up your make-up thanks to the built-in LED backlit panel.

- capacity 2200 mAh
- charging time: up to 5 h
- voltage: 5V DC 1A
- net weight: 64g
- dimensions: 24×24×92 mm
- battery type: Li-on