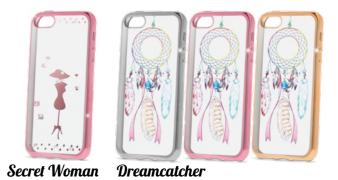

#### Stardust Cases

Discover wonderful experience with a new case line by Beeyo. The Star dust with small crystals, which appeared on the new Stardust series, attract the attention of every fashionable woman. Variety of colors, interesting patterns inspired by ethnic culture and reinforced sides of the case will seduce more than one female owner of the smartphone.