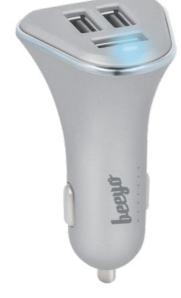

Chargers

Lipstick portable battery

- voltage: 5.2 A max
- 3 × USB ports
- soft touch coating

Triple USB Car Charger

You can use your mobile devices while you travel. 3 charging ports with the total intensity up to 5.2 A will allow you to charge 2 tablets and a smartphone.