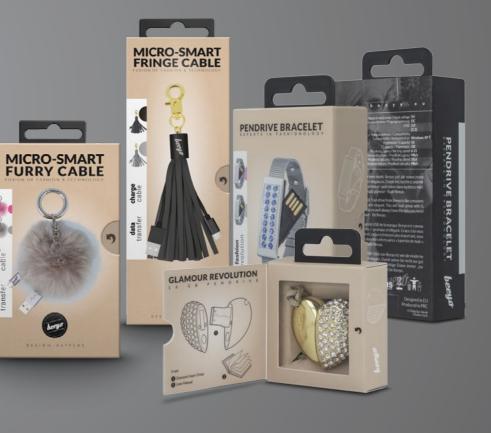

# Spis treści

Pendrive Bracelet

A stylish key ring by Beeyo with fringes and a cable for your smartphone. It goes well with a bag or keys and in "key" moments will help you charge your device or transfer data.

#### **Pendrive Bracelet**

A bracelet with a USB flash drive from Beeyo is like a modern woman practical and elegant. You will look great with it, but most importantly you will always have the data you need "at hand".

#### Diamond Heart-Drive

A stylish key ring with fur and a cable for your smartphone. It goes well with a bag or keys and in "key" moments will help you charge your device or transfer data.

del ID EAN

GSM020989 5900495474766
GSM020988 5900495474759