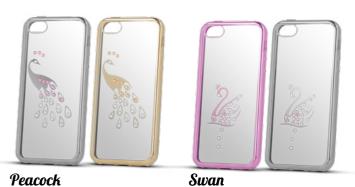

#### Stardust Cases

Discover wonderful experience with a new case line by Beeyo. The Star dust with small crystals, which appeared on the new Stardust series, attract the attention of every fashionable woman. Variety of colors, interesting patterns inspired by ethnic culture and reinforced sides of the case will seduce more than one female owner of the smartphone.