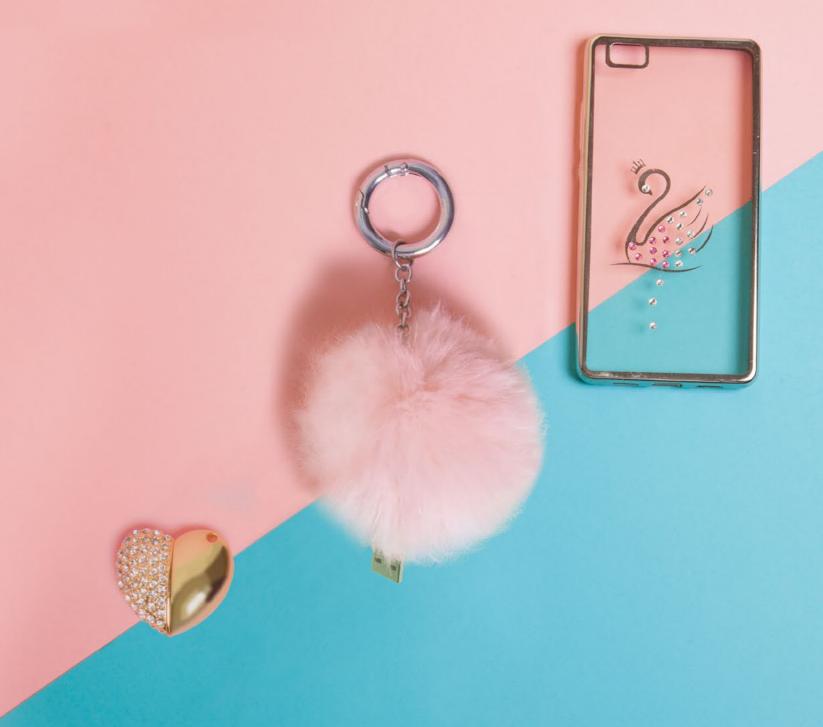

# Spis treści

Pendrive Bracelet

A stylish key ring by Beeyo with fringes and a cable for your smartphone. It goes well with a bag or keys and in "key" moments will help you charge your device or transfer data.

model

EAN GSM020927

glamour swan

micro smart furry cable

diamond heart-drive

- easy access for sockets
- slim silicone fitted to smartphone
- designed to wick moisture away from interior
- metallic print with stylish diamonds

#### Diamond Heart-Drive

A stylish key ring with fur and a cable for your smartphone. It goes well with a bag or keys and in "key" moments will help you charge your device or transfer data.

del ID EAN

GSM020989 5900495474766
GSM020988 5900495474759