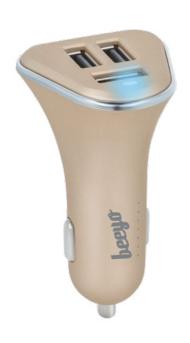

Chargers

Lipstick portable battery

- voltage: 5.2 A max
- 3 × USB ports
- soft touch coating

Triple USB Car Charger

You can use your mobile devices while you travel. 3 charging ports with the total intensity up to 5.2 A will allow you to charge 2 tablets and a smartphone.

| model  | ID        | EAN           |
|--------|-----------|---------------|
| gold   | GSM012248 | 5900495361998 |
| silver | GSM011915 | 5900495358042 |
| silver | GSM011915 | 5900495358042 |

- voltage: 3.4 A max
- 2 × USB ports
- soft touch coating