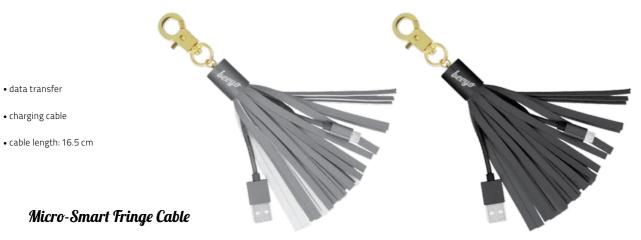

# Spis treści

Pendrive Bracelet

A stylish key ring by Beeyo with fringes and a cable for your smartphone. It goes well with a bag or keys and in "key" moments will help you charge your device or transfer data.

model

GSM020987

EAN 5900495474742 5900495474735