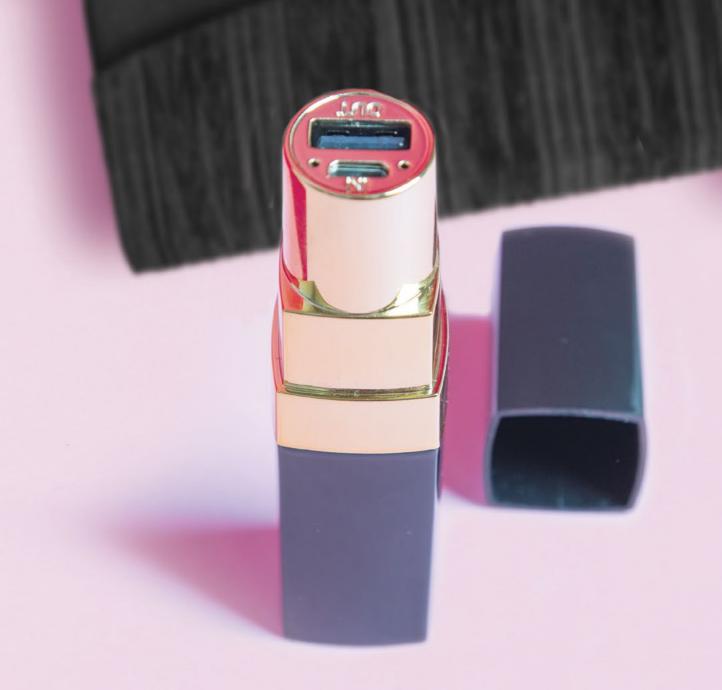

Chargers

Lipstick portable battery

- voltage: 5.2 A max
- 3 × USB ports
- soft touch coating

Triple USB Car Charger

You can use your mobile devices while you travel. 3 charging ports with the total intensity up to 5.2 A will allow you to charge 2 tablets and a smartphone.

#### Lipstick portable battery

This portable battery from Beeyo is a stylish and practical accessory for a modern woman! It will let you charge your mobile phone when you need it most.

model ID EAN
black GSM020838 5900495472960