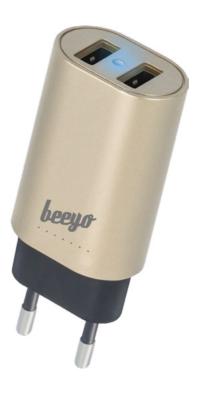

### Double USB wall charger

The charger Beeyo with two independent USB ports will allow you to charge a phone and a tablet in the same time. You don't have to argue about using the charger any more!

| model  | ID        | EAN           |
|--------|-----------|---------------|
| gold   | GSM012248 | 5900495361998 |
| silver | GSM011915 | 590049535804  |
| silver | GSM011915 | 590049535804  |