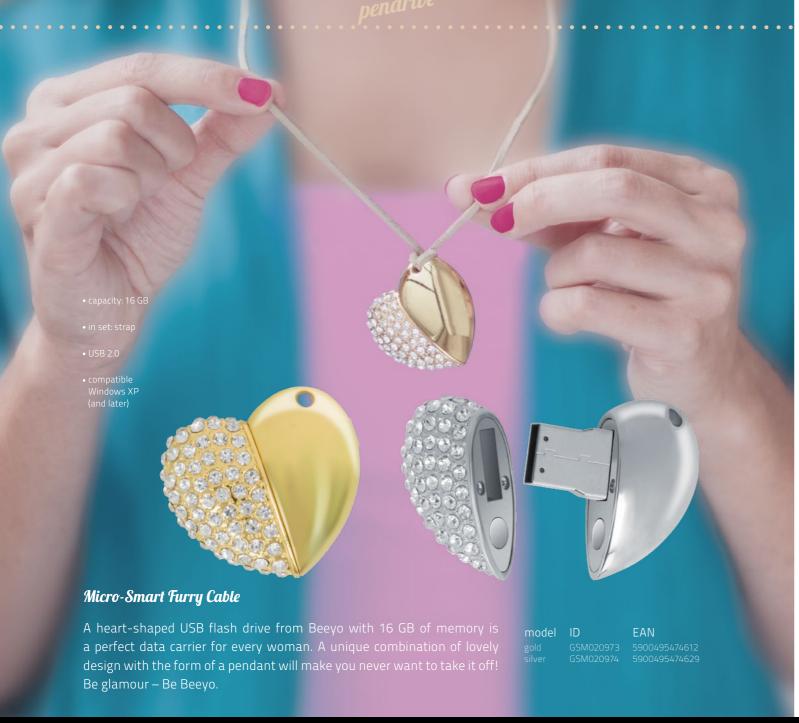

model

EAN GSM020927

glamour swan

micro smart furry cable

diamond heart-drive

- easy access for sockets
- slim silicone fitted to smartphone
- designed to wick moisture away from interior
- metallic print with stylish diamonds

#### Diamond Heart-Drive

A stylish key ring with fur and a cable for your smartphone. It goes well with a bag or keys and in "key" moments will help you charge your device or transfer data.

del ID EAN

GSM020989 5900495474766
GSM020988 5900495474759