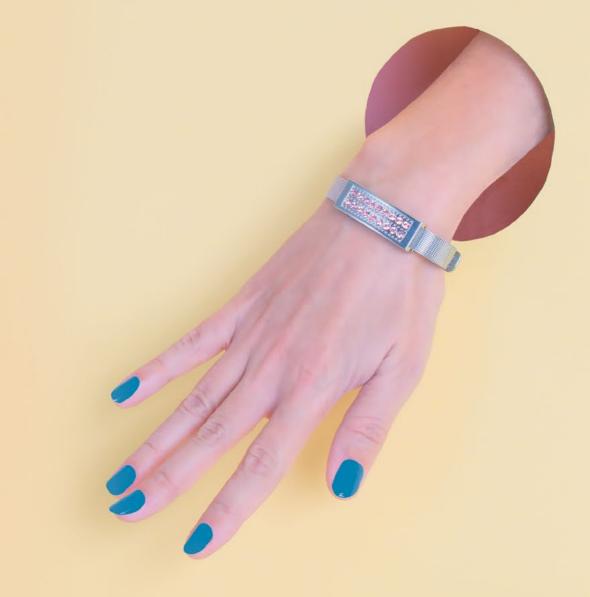

#### **Pendrive Bracelet**

A bracelet with a USB flash drive from Beeyo is like a modern woman practical and elegant. You will look great with it, but most importantly you will always have the data you need "at hand".

model

EAN GSM020927

glamour swan

micro smart furry cable

diamond heart-drive

- easy access for sockets
- slim silicone fitted to smartphone
- designed to wick moisture away from interior
- metallic print with stylish diamonds