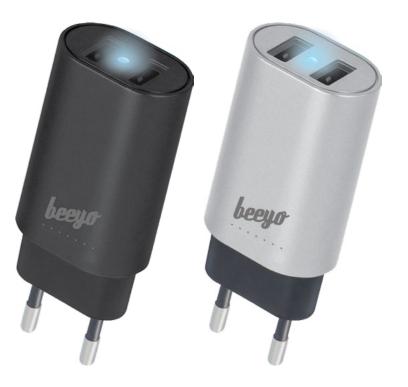

### Double USB wall charger

The charger Beeyo with two independent USB ports will allow you to charge a phone and a tablet in the same time. You don't have to argue about using the charger any more!

| model  | ID        | EAN           |
|--------|-----------|---------------|
| gold   | GSM012248 | 5900495361998 |
| silver | GSM011915 | 590049535804  |
| silver | GSM011915 | 590049535804  |