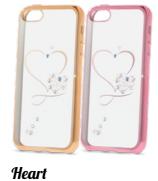

#### Stardust Cases

Discover wonderful experience with a new case line by Beeyo. The Star dust with small crystals, which appeared on the new Stardust series, attract the attention of every fashionable woman. Variety of colors, interesting patterns inspired by ethnic culture and reinforced sides of the case will seduce more than one female owner of the smartphone.