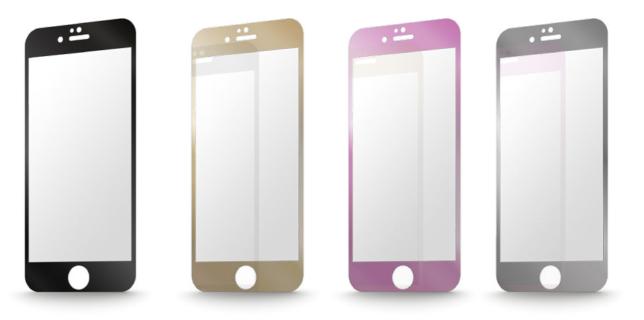

#### Mirror tempered glass

The Mirror Tempered Glass is product for the latest models of smartphones. It provideseffective protection against screen scratches and damage. This product is easy to install, and a small glass thickness, of only 0.25 mm, ensures full transparency of the image. Mirror model has been enriched with elegant mirror elements that will make your phone unique!